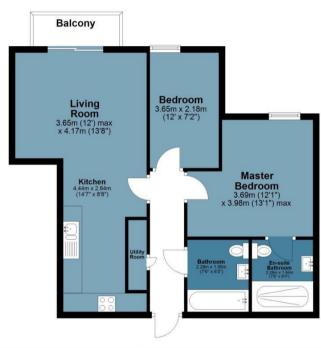

## Rosegate

Approx. Gross Internal 63.8 Area Sq M (686.4 Sq Ft)

Measurements are approximate and for illustration purposes only. While we do not doubt the accuracy and completeness, we advise you conduct a careful independent assessment of the property to determine monetary value.