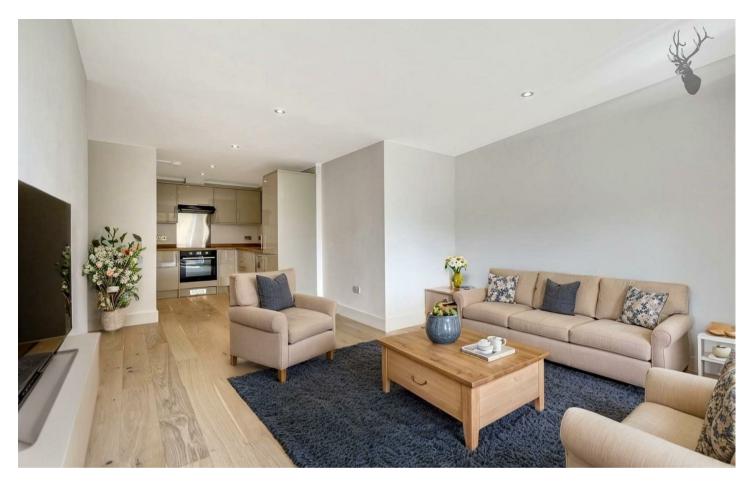

Step into your new home and be greeted by a bright and spacious living area, flooded with natural light from large windows. The open-plan layout seamlessly connects the living, dining, and kitchen areas, creating a welcoming space perfect for entertaining.